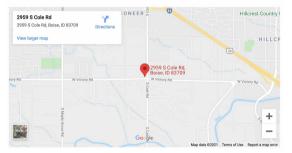

## **COLE RD & VICTORY RD, BOISE ID**

SIGN #: 02R ILLUMINATED: YES WEEKLY IMPRESSIONS: 60,751 SIZE: 10' X 30' SIGN FACING: NORTH / RIGHT LAT/LONG: 43.576072, -116.274372