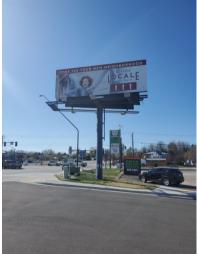

This sign reads to the "coming home traffic flow" as commuters exit the 184 freeway. Cole Rd is the main artery feeding the southeast Boise neighborhoods.

## **COLE RD & VICTORY RD, BOISE ID**

SIGN #: 02R ILLUMINATED: YES WEEKLY IMPRESSIONS: 60,751 SIZE: 10' X 30' SIGN FACING: NORTH / RIGHT LAT/LONG: 43.576072, -116.274372