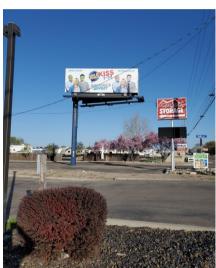

OUTDOOR ADVERTISING BILLBOARDS IN BOISE, MERIDIAN, NAMPA, FRUITLAND & PAYETTE, IDAHO

Left hand read on Nampa-Caldwell Blvd, the primary artery linking Nampa and Caldwell. Sign reads to traffic heading westbound. Heavy commercial, retail and residential traffic.

# **3011 CALDWELL BLVD, NAMPA ID**

SIGN#: 16L

ILLUMINATED: YES

WEEKLY IMPRESSIONS: 71,875

SIZE: 10' X 30'

SIGN FACING: EAST / LEFT

LAT/LONG: 43.615976,-116.618740