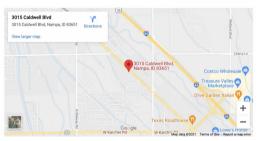

# **3011 CALDWELL BLVD, NAMPA ID**

SIGN#: 16L

ILLUMINATED: YES

WEEKLY IMPRESSIONS: 71,875

SIZE: 10' X 30'

SIGN FACING: EAST / LEFT

LAT/LONG: 43.615976,-116.618740