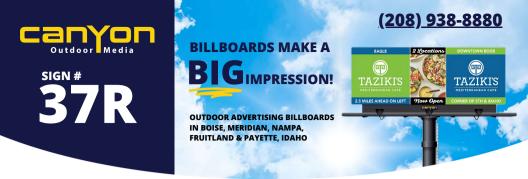

### 1475 NW 16TH STREET, FRUITLAND, ID

SIGN #: 37R ILLUMINATED: YES WEEKLY IMPRESSIONS: 54,745 SIZE: 10' X 30' SIGN FACING: EAST / RIGHT LAT/LONG: 44.025479,-116.932859