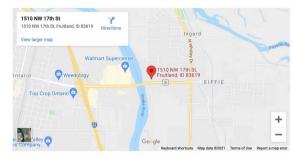

This sign is situated right on the state border on the major East/West artery between Fruitland and Ontario. It reads to traffic heading into Ontario. Heavy retail, commercial, and restaurant.

### 1475 NW 16TH STREET, FRUITLAND, ID

SIGN #: 37R ILLUMINATED: YES WEEKLY IMPRESSIONS: 54,745 SIZE: 10' X 30' SIGN FACING: EAST / RIGHT LAT/LONG: 44.025479,-116.932859